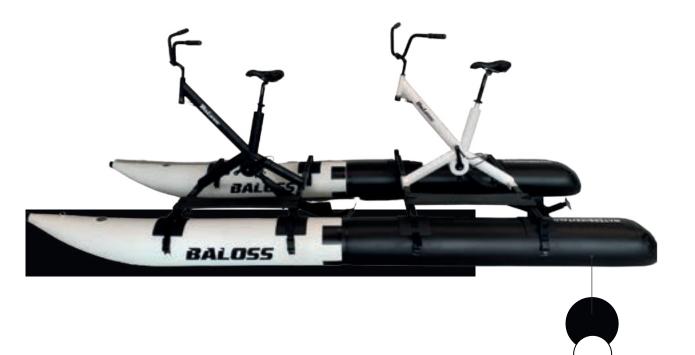

#### NEW BALOSS: the first customizable waterbike

BALOSS

BALOS

- The Waterbike that allows you to pedal on the water safely
- Uses two PVC inflatables in dual-color with double air chambers in a catamaran shape, capable of handling adverse conditions
- Intuitive to ride
- Ergonomic frame made of anodized aluminum, powder-coated in a choice of available colors
- Stainless steel transmission with epovinyltex coating
- Easy and quick assembly
- Requires minimal maintenance
- Comes with a practical backpack that can be easily stored in the car trunk

### AVAILABLE COLORS FOR INFLATABLES AND FRAME

Dimensions: 420 cm x 140 cm. Weight: 27 kg. Maximum recorded speed: 16 km/h. Average speed at 80 pedal strokes per minute: 8 km/h. Maximum weight capacity: 140 kg on the saddle and 200 kg overall with the sun lounger mattress.