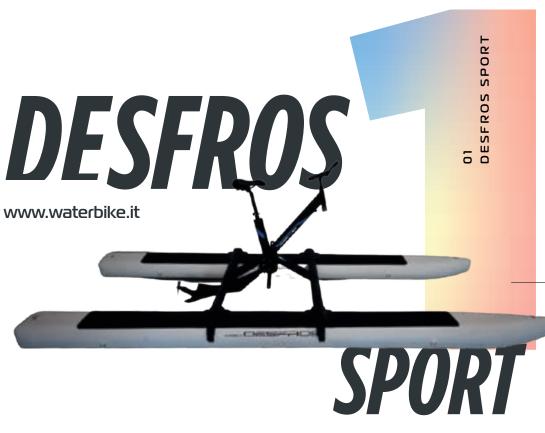

# **CATALOGUE**

DESFROS is perfect for both recreational and competitive activities. Project and realization MADE IN ITALY

DESFROS: the new form of fun among water sports.

- High-performance waterbike that glides on water
- Easy to operate, intuitive, and safe
- Features two drop-stitch inflatables, that can handle adverse conditions
- Ergonomic frame made of anodized aluminum, powder-coated in black
- Transmission and wheelhouse: specifically created "Epovinytex" resin alloy
- Easy and quick assembly, requiring minimal maintenance
- Comes with a practical trolley backpack that can be easily stored in the car trunk
- Other components: handlebar, saddle, saddle stem, pedals, standard bicycle components

Dimensions: 400 cm x 140 cm. Weight: 36 kg. Maximum recorded speed: 17 km/h. Average speed at 80 pedal strokes per minute: 8 km/h. Maximum weight capacity: 140 kg on the saddle and 200 kg overall with the sun lounger mattress.

Dimensions: 400 cm x 140 cm Weight: 48 kg Maximum recorded speed: 12 km/h. Average speed at 80 pedal strokes per minute: 7.5 km/h.

Maximum weight capacity: 140 kg on the saddle and 300 kg overall with the sun lounger mattress.