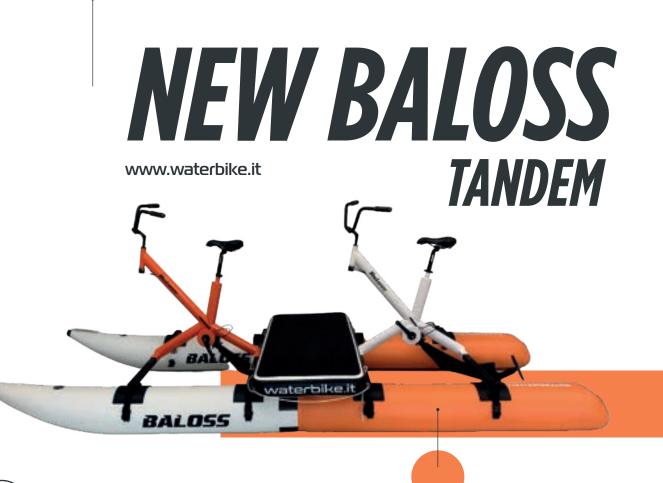

NEW BALOSS

www.waterbike.it

#### NEW BALOSS: the first customizable waterbike

BALOSS

BALOS

- The Waterbike that allows you to pedal on the water safely
- Uses two PVC inflatables in dual-color with double air chambers in a catamaran shape, capable of handling adverse conditions
- Intuitive to ride
- Ergonomic frame made of anodized aluminum, powder-coated in a choice of available colors
- Stainless steel transmission with epovinyltex coating
- Easy and quick assembly
- Requires minimal maintenance
- Comes with a practical backpack that can be easily stored in the car trunk

NEW BALOSS is perfect for both recreational and rental activities. Project and realization MADE IN ITALY.

**NEW BALOSS** 

20

### AVAILABLE COLORS FOR INFLATABLES AND FRAME

Dimensions: 420 cm x 140 cm. Weight: 27 kg. Maximum recorded speed: 16 km/h. Average speed at 80 pedal strokes per minute: 8 km/h. Maximum weight capacity: 140 kg on the saddle and 200 kg overall with the sun lounger mattress.