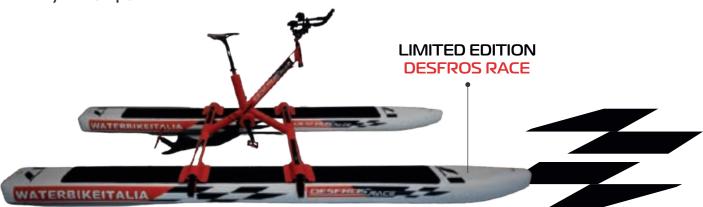

# **CATALOGUE**

DESFROS is perfect for both recreational and competitive activities. Project and realization MADE IN ITALY

DESFROS: the new form of fun among water sports.

- High-performance waterbike that glides on water
- Easy to operate, intuitive, and safe
- Features two drop-stitch inflatables, that can handle adverse conditions
- Ergonomic frame made of anodized aluminum, powder-coated in black
- Transmission and wheelhouse: specifically created "Epovinytex" resin alloy
- Easy and quick assembly, requiring minimal maintenance
- Comes with a practical trolley backpack that can be easily stored in the car trunk
- Other components: handlebar, saddle, saddle stem, pedals, standard bicycle components

Dimensions: 400 cm x 140 cm. Weight: 36 kg. Maximum recorded speed: 17 km/h. Average speed at 80 pedal strokes per minute: 8 km/h. Maximum weight capacity: 140 kg on the saddle and 200 kg overall with the sun lounger mattress.

Dimensions: 400 cm x 140 cm Weight: 48 kg Maximum recorded speed: 12 km/h. Average speed at 80 pedal strokes per minute: 7.5 km/h.

Maximum weight capacity: 140 kg on the saddle and 300 kg overall with the sun lounger mattress.