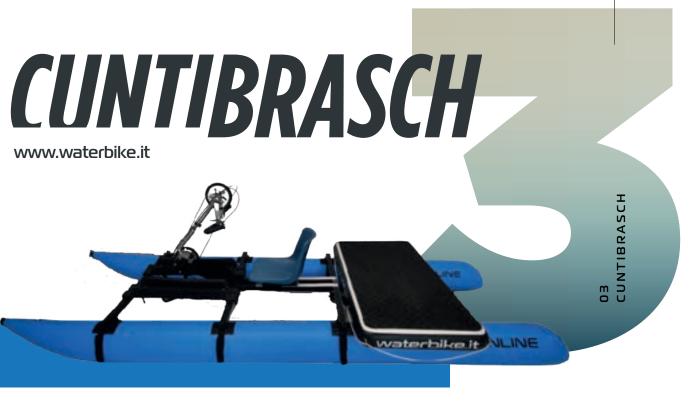

5

CUNTIBRASCH: the waterbike for therapeutic and rehabilitation purposes

- Personalization available to adapt to specific needs/disabilities
- Made of square aluminum tubes, with telescopic clutch coupling and fixing clips.
- Directional pressure steering system (patented)
- Versatile and interchangeable, it can be assembled in various settings
- Can accommodate up to 2 passengers by placing two inflatable sunbeds between the floats
- Can be used as well in combination (tandem)
- Stainless steel transmission with epovinyltex coating

#### CUNTIBRASCH is designed to enable its use by people with disabilities.

Project and realization MADE IN ITALY

Dimensions: 380 cm x 140 cm. Weight: 32 kg. Maximum recorded speed: 8 km/h. Average speed at 80 pedal strokes per minute: 6.5 km/h Maximum weight capacity: 100 kg on the seat and 200 kg overall with the sun lounger mattress