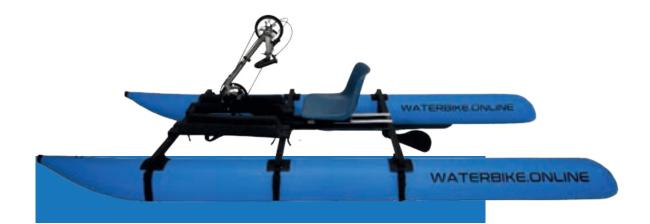

5

CUNTIBRASCH: the waterbike for therapeutic and rehabilitation purposes

- Personalization available to adapt to specific needs/disabilities
- Made of square aluminum tubes, with telescopic clutch coupling and fixing clips.
- Directional pressure steering system (patented)
- Versatile and interchangeable, it can be assembled in various settings
- Can accommodate up to 2 passengers by placing two inflatable sunbeds between the floats
- Can be used as well in combination (tandem)
- Stainless steel transmission with epovinyltex coating

#### CUNTIBRASCH is designed to enable its use by people with disabilities.

Project and realization MADE IN ITALY

Dimensions: 380 cm x 140 cm. Weight: 32 kg. Maximum recorded speed: 8 km/h. Average speed at 80 pedal strokes per minute: 6.5 km/h Maximum weight capacity: 100 kg on the seat and 200 kg overall with the sun lounger mattress