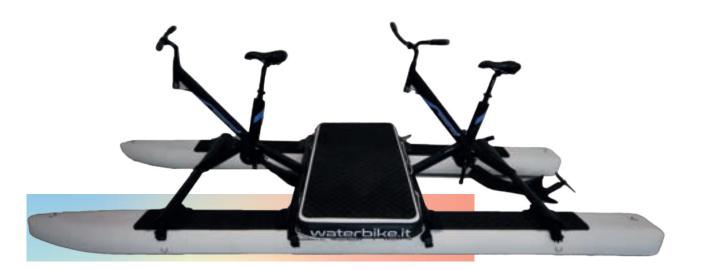

# **CATALOGUE**

DESFROS is perfect for both recreational and competitive activities. Project and realization MADE IN ITALY

DESFROS: the new form of fun among water sports.

- High-performance waterbike that glides on water
- Easy to operate, intuitive, and safe
- Features two drop-stitch inflatables, that can handle adverse conditions
- Ergonomic frame made of anodized aluminum, powder-coated in black
- Transmission and wheelhouse: specifically created "Epovinytex" resin alloy
- Easy and quick assembly, requiring minimal maintenance
- Comes with a practical trolley backpack that can be easily stored in the car trunk
- Other components: handlebar, saddle, saddle stem, pedals, standard bicycle components

Dimensions: 400 cm x 140 cm. Weight: 36 kg. Maximum recorded speed: 17 km/h. Average speed at 80 pedal strokes per minute: 8 km/h. Maximum weight capacity: 140 kg on the saddle and 200 kg overall with the sun lounger mattress.