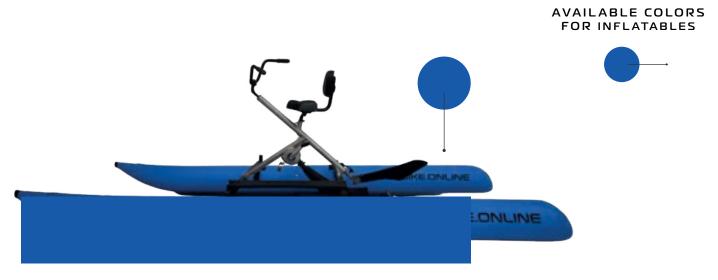

FIULET: the waterbike for kids.

- Handlebar-controlled rear steering gear
- Transmission in stainless steel with epovinyltex coating
- Intuitive to ride
- High resistance PVC inflatables
- Easy and quick assembly
- Comes with a practical backpack that can be easily stored in the car trunk
- Robust and indestructible
- Frame in AISI 316 stainless steel

FIULET is perfect for both recreational and rental activities. Project and realization MADE IN ITALY.

Dimensions: cm 380 x cm 150. kg 32 - Maximum recorded speed km/h 13 - Average speed at 80 pedal strokes per minute 7.6 km/h Maximum weight capacity 80 kg - from 6 to 12 years old with minimum height 135 cm

### AVAILABLE COLORS FOR INFLATABLES AND FRAME

Dimensions: 420 cm x 140 cm. Weight: 27 kg. Maximum recorded speed: 16 km/h. Average speed at 80 pedal strokes per minute: 8 km/h. Maximum weight capacity: 140 kg on the saddle and 200 kg overall with the sun lounger mattress.