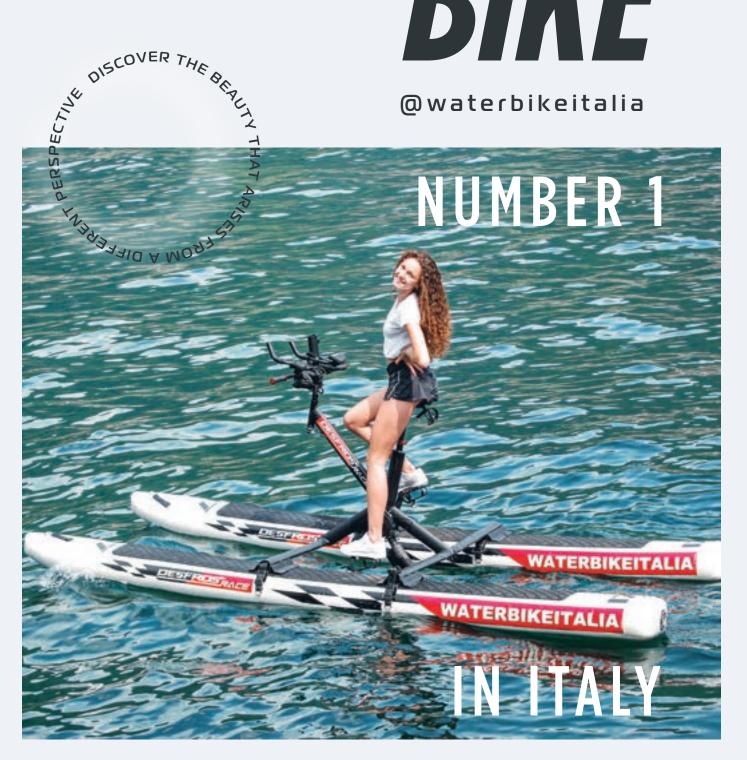

# WATER BIKE

@waterbikeitalia

2023-2024

# **CATALOGUE**

DESFROS is perfect for both recreational and competitive activities. Project and realization MADE IN ITALY

DESFROS: the new form of fun among water sports.

- High-performance waterbike that glides on water
- Easy to operate, intuitive, and safe
- Features two drop-stitch inflatables, that can handle adverse conditions
- Ergonomic frame made of anodized aluminum, powder-coated in black
- Transmission and wheelhouse: specifically created "Epovinytex" resin alloy
- Easy and quick assembly, requiring minimal maintenance
- Comes with a practical trolley backpack that can be easily stored in the car trunk
- Other components: handlebar, saddle, saddle stem, pedals, standard bicycle components

Dimensions: 400 cm x 140 cm. Weight: 36 kg. Maximum recorded speed: 17 km/h. Average speed at 80 pedal strokes per minute: 8 km/h. Maximum weight capacity: 140 kg on the saddle and 200 kg overall with the sun lounger mattress.