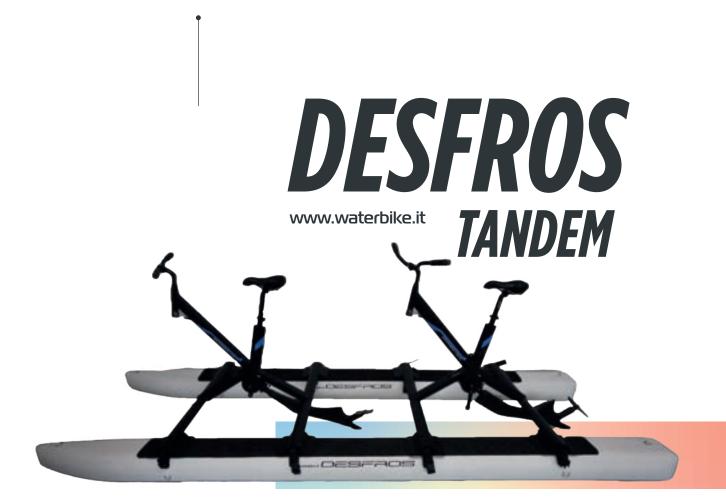

# **CATALOGUE**

DESFROS is perfect for both recreational and competitive activities. Project and realization MADE IN ITALY

DESFROS: the new form of fun among water sports.

- High-performance waterbike that glides on water
- Easy to operate, intuitive, and safe
- Features two drop-stitch inflatables, that can handle adverse conditions
- Ergonomic frame made of anodized aluminum, powder-coated in black
- Transmission and wheelhouse: specifically created "Epovinytex" resin alloy
- Easy and quick assembly, requiring minimal maintenance
- Comes with a practical trolley backpack that can be easily stored in the car trunk
- Other components: handlebar, saddle, saddle stem, pedals, standard bicycle components

Dimensions: 400 cm x 140 cm Weight: 48 kg Maximum recorded speed: 12 km/h. Average speed at 80 pedal strokes per minute: 7.5 km/h.

Maximum weight capacity: 140 kg on the saddle and 300 kg overall with the sun lounger mattress.