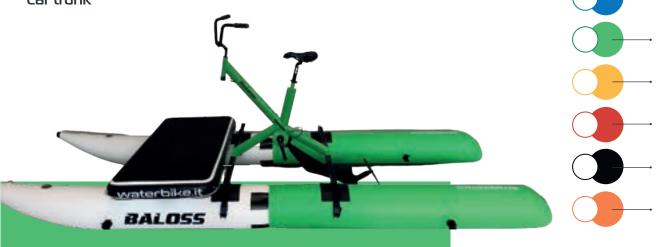

#### NEW BALOSS: the first customizable waterbike

BALOSS

BALOS

- The Waterbike that allows you to pedal on the water safely
- Uses two PVC inflatables in dual-color with double air chambers in a catamaran shape, capable of handling adverse conditions
- Intuitive to ride
- Ergonomic frame made of anodized aluminum, powder-coated in a choice of available colors
- Stainless steel transmission with epovinyltex coating
- Easy and quick assembly
- Requires minimal maintenance
- Comes with a practical backpack that can be easily stored in the car trunk

### AVAILABLE COLORS FOR INFLATABLES AND FRAME

Dimensions: 420 cm x 140 cm. Weight: 27 kg. Maximum recorded speed: 16 km/h. Average speed at 80 pedal strokes per minute: 8 km/h. Maximum weight capacity: 140 kg on the saddle and 200 kg overall with the sun lounger mattress.